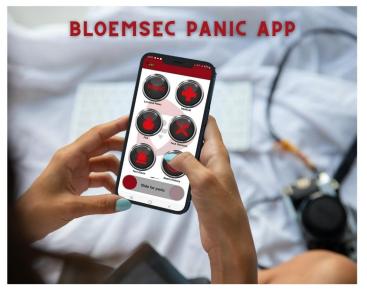

Services offered: Armed Response, Panic Service, Dedicated Patrol Service, Guarding, Alarm Systems, CCTV, See-on-Site

This APP can be used as a panic locator from anywhere in Bloemfontein. The App has 10 features which includes a location panic, technical services, medical & fire assistance, test you alarm, alarm activation history, general inquiries, holiday instructions, messages and 24 hour services that includes plumbing, electrical, towing, pharmacies, and many more emergency numbers.

Should you not have this APP on your phone please contact us on 051 430 20 10 and we will assist you. Bloemsec Security App is FREE to all our existing clients.

A community project that has been a raving success since