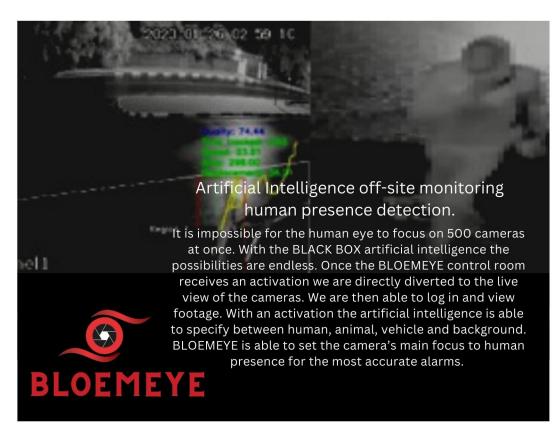

of Bloemsec you are afforded the opportunity to be on our WhatsApp Crime Groups that connects you directly to our control room. And because you are directly in contact with our control room, you have access to our Bloemsec Info Group for electricity, water and general information.



Bloemsec Guarding provides you with the following- Corporate and Residential Security Guards such as Retail Security; Access Control; Stock Control and Special Events. Our staff are equipped and trained to deal with any situation and care for you as much as we do. Safe in our hands Bloemsec Guarding is a PSIRA Registered Company that specializes in not just Guarding but also Off-Site Guarding. Our guards are highly trained for every need from Corporate to Combat. Our guarding services are available 24/7









## BLOEMSEC LOAD SHEDDING TIP

Load shedding and the effects it has on your security alarm system can cause serious financial implications and also put you in a vulnerable position. Bloemsec always strive to do our best to make load shedding more bearable for you, our client.

Testing your alarm system on a regular basis is vital. Bloemsec made this more convenient for you by using your Bloemsec Security App.



TIP

051 430 20 10