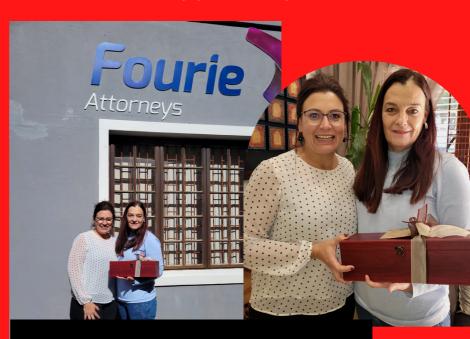

#### FOURIE ATTORNEYS

Fourie Attorneys established in March 2000 by Amanda Fourie who is the director of the firm and an admitted Attorney, Conveyancer and Notary. Fourie Attorneys in Westdene, Bloemfontein offers reliable and effficient services.